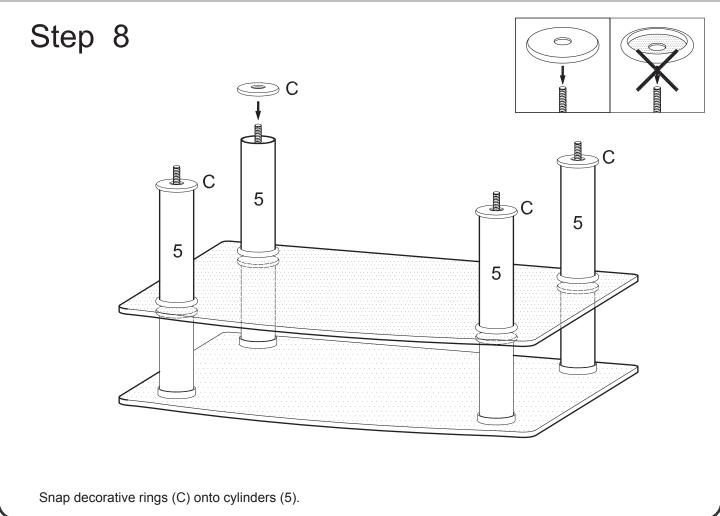

## Step 3

Screw long rods (A) into cylinders (6).

Snap decorative rings (C) onto cylinders (6).

Screw cylinders (5) onto long rods (A). Note that cylinders (5) will fit snuggly inside the decorative rings placed in the previous step.